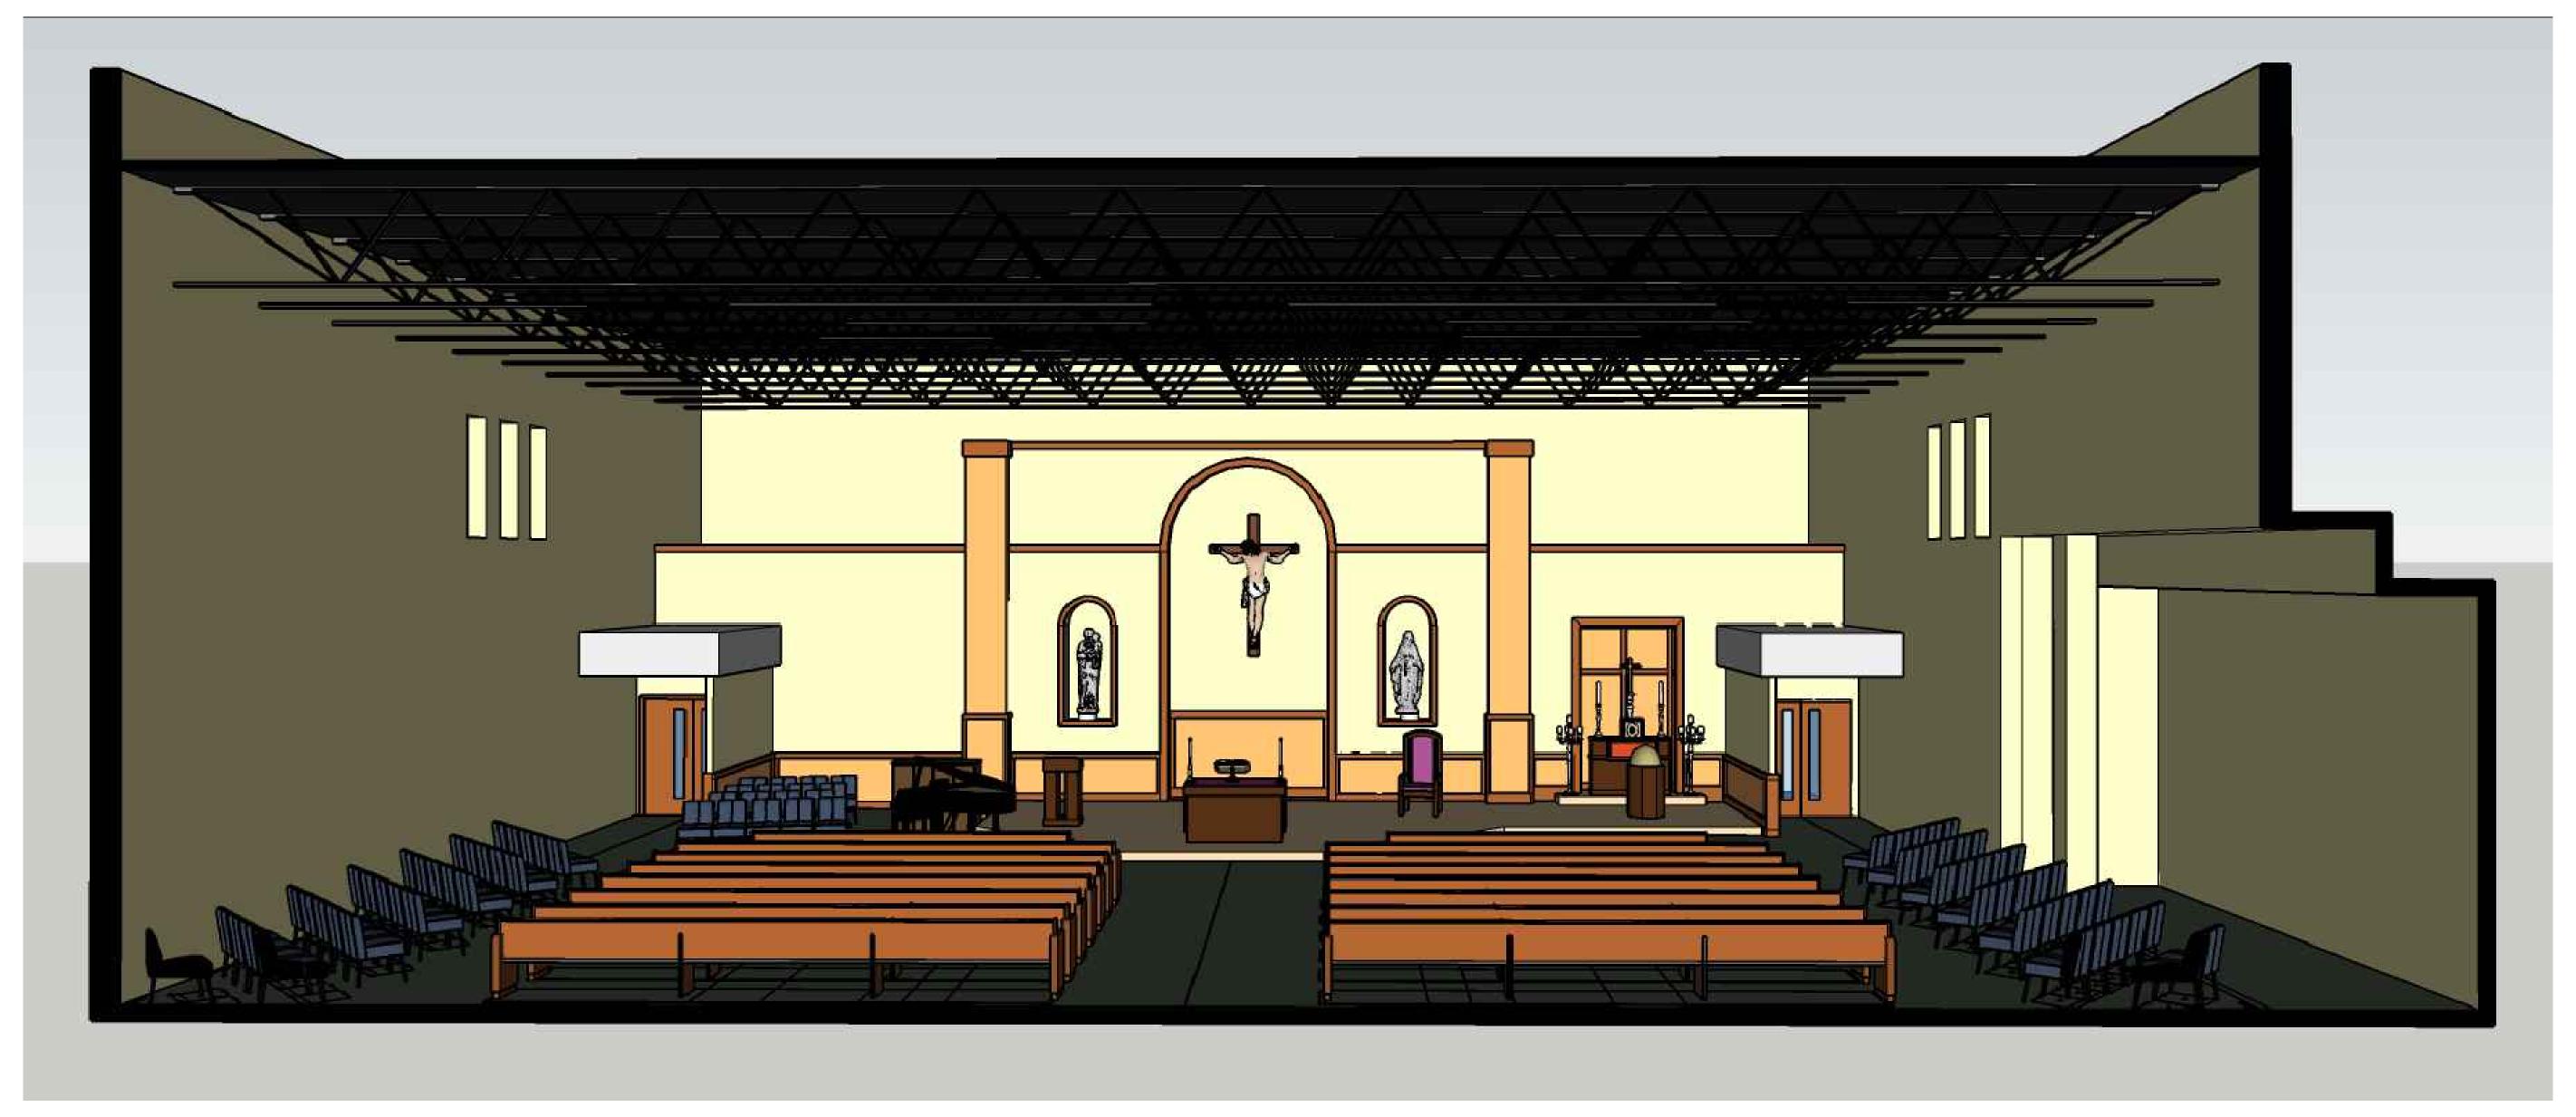

SANCTUARY VIEW

N.T.S.

| New Church, Sanctuary, Sacristy                                   | ,                                        | \$255,000 |
|-------------------------------------------------------------------|------------------------------------------|-----------|
| ◆ Mary Statue Niche                                               | Carpeting for the aisles                 |           |
| St. Joseph Statue Niche                                           | <ul> <li>New Confessional</li> </ul>     |           |
| Tabernacle Niche                                                  | Crucifix Niche                           |           |
| ◆ New Baptistry                                                   | Altar Platform area                      |           |
| ◆ Refinish Pews                                                   | Special Lighting for Altar area          |           |
| ◆ Modify 4 pews for wheelchair access                             | Detailed painting of the wall behind the |           |
| <ul> <li>Install Stations of the Cross</li> </ul>                 | Altar                                    |           |
|                                                                   |                                          |           |
| Restoration of Pews                                               |                                          | \$35,000  |
| New Fire Safety/Sprinkler System (Required by code)               |                                          | \$235,000 |
| OVERALL ESTIMATED COST                                            |                                          | \$525,000 |
|                                                                   |                                          |           |
| Proposed Funding*                                                 |                                          |           |
| Funds raised from donation & sale of items from the Parish Center |                                          | \$73,000  |
| Grant from Girard Downtown Committee (pew restoration)            |                                          | \$20,000  |
| Net Income from sale of Church                                    |                                          | \$209,000 |
| Parish Share of CSA 2023                                          |                                          | \$103,000 |
| Parish Share of CSA 2024                                          |                                          | \$103,000 |
| Parish Savings will make up the difference                        |                                          | TBD       |
| TOTAL                                                             |                                          | \$525,000 |