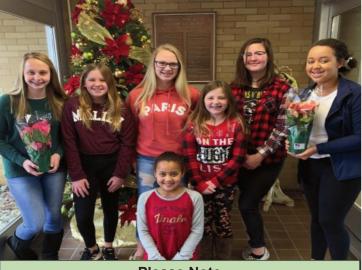

#### St. Michael's Angel Tree

St. Michael's Angel Tree Ministry provided gifts for 100 tags that hung on the tree and Poinsettias to shut- in parishioners. Santa's little helpers, with the help of Jackie Andrulonis, visited and gifted over 100 residents in the nursing homes with poinsettias. May God bless you for your generosity. Front: Jasmine Robinson. Left to right: Shelby Laukitis, Mindy Bojalad, Lexie Nissel, Paige Ellinger, Julia Bojalad and Jayda Robinson