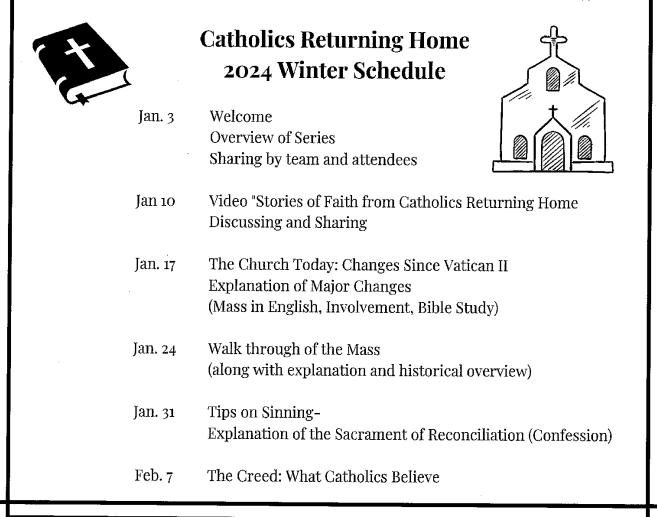

## An invitation for Catholics who have been away

- Were you raised Catholic but do not come or seldom come to church anymore?
- Are you a Catholic who now feels separated from the church?
- Would you like to know more about the Catholic Church as it is today?
- Would you like to feel at home in the Catholic Church again?

No matter how long you have been away and no matter what reason, we invite you to consider renewing your relationship with the Catholic Church. Please join us for informal listening sessions and an update of the Catholic faith. The sessions are held at St. Brigid's, Meadville, starting Wednesday, Jan. 3 at 6:30pm. For more information, call Amy Mosbacher, 814-336-1112.